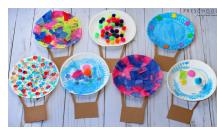

#### Art:

Make a Hot Air Balloon

decorate a paper plate with color paper, pompoms, tissue paper, or paint. Use brown paper to cut a basket.