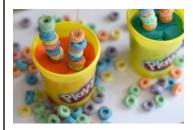

## Fine Motor:

Fruit loop rainbows with noodles. Put pieces of uncooked spaghetti in play doug, kiddos slide Fruit Loops on one at a time to make a rainbow